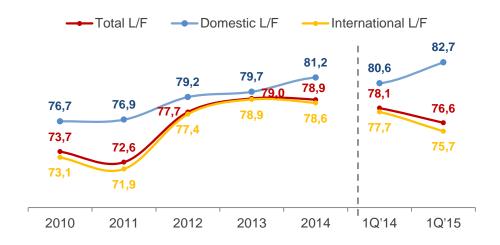

ination of security control at terminal entrance, increased x-ray and passport control points
- Air Traffic Movements: With certain tower management measures 80 ATMs is achievable. (+20%)



#### The Third Airport

- 150 million passenger capacity
- 4 Terminals
- 6 Runways
- 500 park positions
- 76,5 km<sup>2</sup> area

| Some Stats for Phase 1          |     |     |  |  |  |  |
|---------------------------------|-----|-----|--|--|--|--|
| Ataturk Third<br>Airport Airpor |     |     |  |  |  |  |
| ATMs                            | 65  | 90  |  |  |  |  |
| # of Gates                      | 63  | 165 |  |  |  |  |
| Aircraft per Gate (THY)         | 5,7 | 3,3 |  |  |  |  |
| Pax per square meter            | 162 | 80  |  |  |  |  |

### **1Q'15 Traffic Results**

### Load Factor (L/F %)



### Int'l to Int'l Transfer Passengers ('000)



#### **Passenger Traffic**

| 1Q'15 vs 1Q'14 |         |         |  |  |  |
|----------------|---------|---------|--|--|--|
| Landing        | up by   | 3.9%    |  |  |  |
| ASK            | up by   | 9.4%    |  |  |  |
| RPK            | up by   | 7.3%    |  |  |  |
| Passenger #    | up by   | 6.5%    |  |  |  |
| L/F            | down by | -1.5 pt |  |  |  |

#### Passenger Breakdown by Transfer Type



Note: Int'l to int'l transfer passengers' share in total international passengers is 48%



### Revenue Breakdown (1Q'15)

### **Revenue by Business Type**



#### **Revenue by Passenger Class**



### **Revenue\* by Geography**



<sup>\*</sup> Includes scheduled passenger and cargo revenue

#### **Revenue by Point of Sale\***



<sup>\