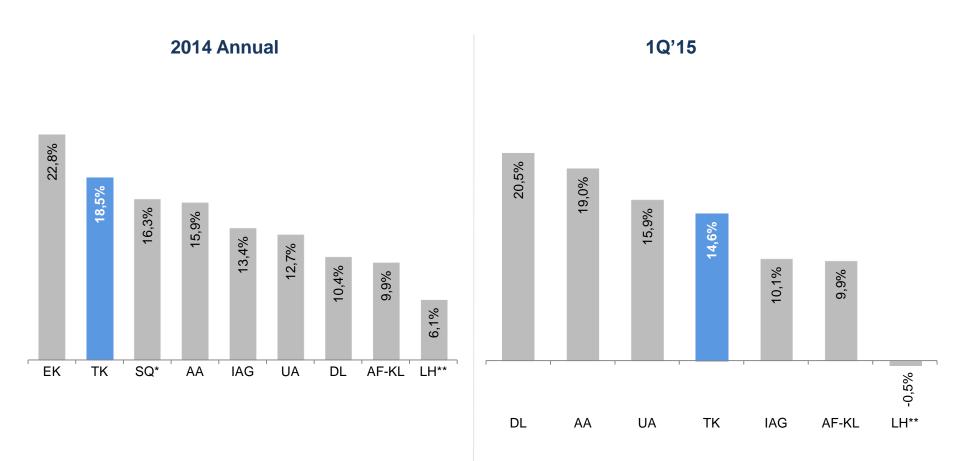

# **Peer Group vs Turkish Airlines Profitability**

### **EBITDAR Margin % Comparison**

<sup>\* 2013</sup> results

Source: Calculated based on public company reports.

<sup>\*\*</sup> Lufthansa Passenger Airlines.