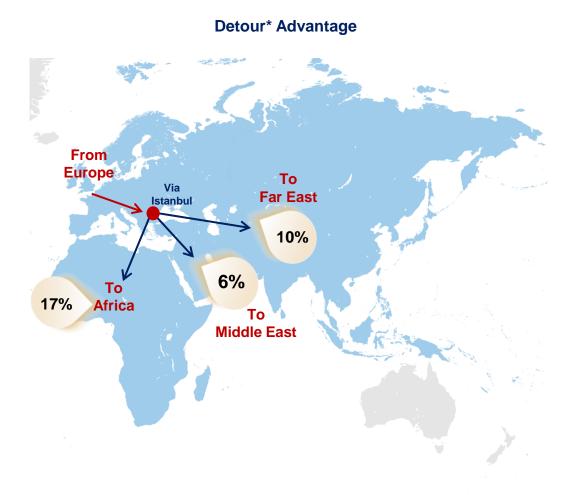

### Istanbul's Geographical Advantage - A Natural Hub

Narrow Body Range capability to and from Istanbul

With full passenger payload

- √ 190 out of 225 international destinations
- ✓ More than 40% of world-wide international traffic
- ✓ Over 60 national capitals
- ✓ All of Europe, Middle East, Central Asia and North and East Africa

# **Highest Connectivity for Europe, Africa and Middle East**

#### Airlines Connectivity by Number of O&D Pairs (Top Three)

| Europe to the World<br>Turkish Airlines<br>British Airways<br>Lufthansa    | 16,936<br>8,370<br>8,208        |
|----------------------------------------------------------------------------|---------------------------------|
| Middle East to the World<br>Turkish Airlines<br>Qatar Airways<br>Lufthansa | <b>7,557</b> 2,889 2,380        |
| Africa to the World Turkish Airlines Air France British Airways            | 9,240<br>4,386<br>2,970         |
| Far East to the World United Airlines Turkish Airlines Delta               | 10,990<br><b>7,161</b><br>5,418 |

<sup>\*</sup> Detour: Increase in the flight distance compared to a non-stop flight. Forecasted by using 6,000 arrival-departure cities **Source:** OAG