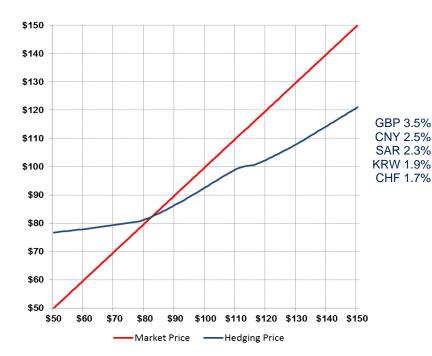

### **Currency Hedging**

- Monthly gradually decreasing layered hedging strategy
- Sell EUR, Buy USD and TRY via forward contracts
- Each contract for 24-month period
- Target hedge levels: 30% for TRY, 25-35% for USD
- Flexible hedge strategy with respect to conditions