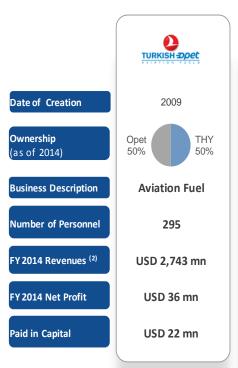

# **Income Statement**

| (mn USD)                                | 2010  | 2011  | 2012  | 2013  | 2014   | 1Q'14 | 1Q'15 | YoY<br>Change |
|-----------------------------------------|-------|-------|-------|-------|--------|-------|-------|---------------|
| Operating Revenue                       | 5,448 | 7,070 | 8,234 | 9,826 | 11,070 | 2,315 | 2,219 | -4%           |
| Operating Expenses (-)                  | 5,149 | 6,855 | 7,616 | 9,249 | 10,467 | 2,418 | 2,289 | -5%           |
| of which Fuel                           | 1,406 | 2,394 | 2,887 | 3,442 | 3,845  | 887   | 720   | -19%          |
| of which Personnel                      | 1,141 | 1,339 | 1,376 | 1,581 | 1,694  | 398   | 412   | 4%            |
| of which Depreciation                   | 297   | 486   | 574   | 650   | 744    | 174   | 204   | 17%           |
| of which Rent                           | 305   | 252   | 243   | 448   | 543    | 127   | 110   | -13%          |
| Net Operating Profit                    | 299   | 215   | 618   | 577   | 603    | -103  | -70   | 32%           |
| Income From Other Operations            | 92    | 96    | 94    | 115   | 81     | 27    | 60    | 122%          |
| Expense From Other Operations (-)       | 79    | 237   | 64    | 41    | 46     | 7     | 8     | 14%           |
| Adjusted Operating Profit / Loss        | 312   | 73    | 648   | 651   | 638    | -83   | -18   | 78%           |
| Income From Investment Activities (Net) | -     | -     | 274   | 76    | 72     | 13    | 13    | 0%            |
| Share of Investments' Profit / Loss     | 24    | 6     | 3     | 55    | 75     | -8    | -13   | -63%          |
| Financial Income                        | 47    | 158   | 48    | 27    | 443    | 24    | 322   | 1,242%        |
| Financial Expense (-)                   | 99    | 150   | 189   | 307   | 182    | 83    | 57    | -31%          |
| Profit Before Tax                       | 237   | 87    | 785   | 502   | 1,046  | -137  | 247   | 280%          |
| Tax (-)                                 | 51    | 76    | 128   | 145   | 201    | -35   | 94    | 369%          |
| Net Profit                              | 185   | 11    | 657   | 357   | 845    | -102  | 153   | 250%          |