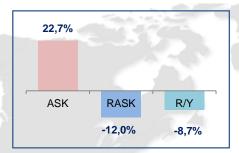

#### **Global Market Share Trends (in ASK)**

### **Turkish Airlines Market Share Development**

% of World Scheduled Traffic (ASK)

**Notes:** For US carriers regional flights are excluded. American Airlines includes US Airways, Southwest includes AirTran, China Eastern includes Shangai Airlines and Cathay Pacific includes Dragonair.