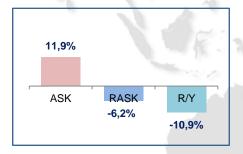

### **1Q'15 Traffic Results**

### Load Factor (L/F %)

### Int'l to Int'l Transfer Passengers ('000)

#### **Passenger Traffic**

| 1Q'15 vs 1Q'14 |         |         |  |  |  |
|----------------|---------|---------|--|--|--|
| Landing        | up by   | 3.9%    |  |  |  |
| ASK            | up by   | 9.4%    |  |  |  |
| RPK            | up by   | 7.3%    |  |  |  |
| Passenger #    | up by   | 6.5%    |  |  |  |
| L/F            | down by | -1.5 pt |  |  |  |