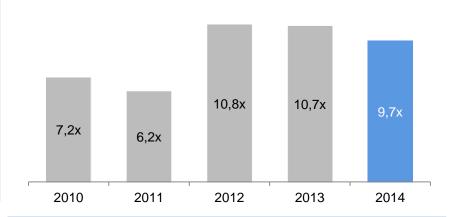

# **Peer Group vs Turkish Airlines Profitability**

### **EBITDAR Margin % Comparison**

<sup>\* 2013</sup> results

Source: Calculated based on public company reports.

<sup>\*\*</sup> Lufthansa Passenger Airlines.