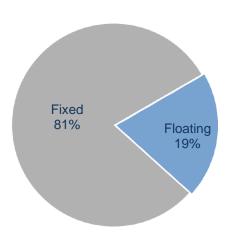

Around 21 mn barrels of hedged position on ICE BRENT as of March 31, 2014
- Current fuel hedging levels: FY15: %45; FY16: %22
- Decreasing layered hedging strategy (24 months)
- Crude oil based swaps and options
- Aim to reach 50% of budgeted consumption

### **Currency Breakdown**



### **Currency Hedging**

- Monthly gradually decreasing layered hedging strategy
- Sell EUR, Buy USD and TRY via forward contracts
- Each contract for 24-month period
- Target hedge levels: 30% for TRY, 25-35% for USD
- Flexible hedge strategy with respect to conditions

### **Debt Management and Aircraft Financing**

#### As of 31.03.2015

Total Debt: 6.59 bn USD

Weighted Average Interest Rate: 3.2%

Weighted Average Life: 5 years

#### **5 Year Maturity Profile (USD mn)**



#### **Interest Rate Type**



#### **Lease Type**



### **Currency Type**



### **Branding and Customer Satisfaction**

The Best Airline in Europe for the last 4 years

2014 Skytrax World Airline Awards:

- ✓ Best Airline Europe
- ✓ Best Airline in Southern Europe
- ✓ Best Business Class Lounge Dining
- ✓ Best Business Class Onboard Catering













### **Ongoing Projects**

The Airline That Speaks the Worlds Language

- ✓ WEB 3.0 Project
- √ 11+ Languages
- ✓ Fast and Reliable Web Service
- ✓ Personalized Customer Experience
- ✓ Live in August 2015

**New CRM Project** 

**New Sales System Project** 

**Marketing 2.0 Project** 







# **Balance Sheet**

| Assets (mn USD)                                     | 2010  | 2011  | 2012   | 2013   | 2014   | 1Q'15  |
|-----------------------------------------------