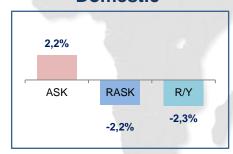

### **1Q'15 Traffic Results**

### Load Factor (L/F %)

### Int'l to Int'l Transfer Passengers ('000)

#### **Passenger Traffic**

| 1Q'15 vs 1Q'14 |         |         |  |  |  |
|----------------|---------|---------|--|--|--|
| Landing        | up by   | 3.9%    |  |  |  |
| ASK            | up by   | 9.4%    |  |  |  |
| RPK            | up by   | 7.3%    |  |  |  |
| Passenger #    | up by   | 6.5%    |  |  |  |
| L/F            | down by | -1.5 pt |  |  |  |