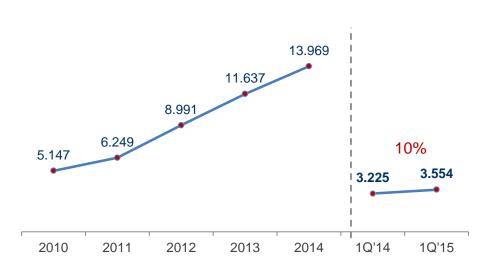

increased x-ray and passport control points
- Air Traffic Movements: With certain tower management measures 80 ATMs is achievable. (+20%)



#### The Third Airport

- 150 million passenger capacity
- 4 Terminals
- 6 Runways
- 500 park positions
- 76,5 km<sup>2</sup> area

| Some Stats for Phase 1          |     |     |  |  |  |  |
|---------------------------------|-----|-----|--|--|--|--|
| Ataturk Third<br>Airport Airpor |     |     |  |  |  |  |
| ATMs                            | 65  | 90  |  |  |  |  |
| # of Gates                      | 63  | 165 |  |  |  |  |
| Aircraft per Gate (THY)         | 5,7 | 3,3 |  |  |  |  |
| Pax per square meter            | 162 | 80  |  |  |  |  |

### **1Q'15 Traffic Results**

### Load Factor (L/F %)



### Int'l to Int'l Transfer Passengers ('000)



#### **Passenger Traffic**

| 1Q'15 vs 1Q'14 |         |         |  |  |  |
|----------------|---------|---------|--|--|--|
| Landing        | up by   | 3.9%    |  |  |  |
| ASK            | up by   | 9.4%    |  |  |  |
| RPK            | up by   | 7.3%    |  |  |  |
| Passenger #    | up by   | 6.5%    |  |  |  |
| L/F            | down by | -1.5 pt |  |  |  |

#### Passenger Breakdown by Transfer Type



Note: Int'l to int'l transfer passengers' share in total international passengers is 48%



### Revenue Breakdown (1Q'15)

### **Revenue by Business Type**



#### **Revenue by Passenger Class**



### **Revenue\* by Geography**



<sup>\*</sup> Includes scheduled passenger and cargo revenue

#### **Revenue by Point of Sale\***



<sup>\*</sup> Includes only scheduled passenger revenue