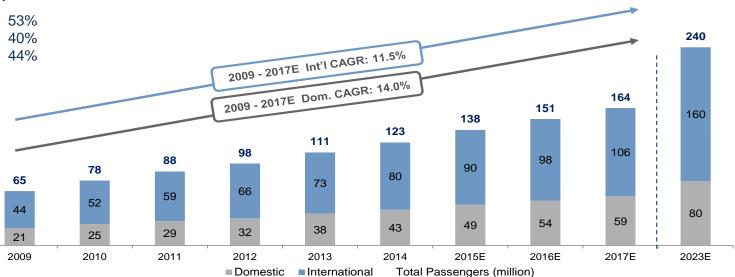

#### **Turkey Aviation Market**

Note: Adjusted for double counts on domestic passenger Source: General Directorate of State Airports Authority (DHMI)