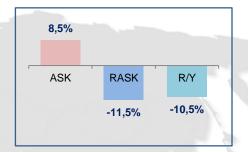

### **1Q'15 Traffic Results**

### Load Factor (L/F %)

### Int'l to Int'l Transfer Passengers ('000)

#### **Passenger Traffic**

| 1Q'15 vs 1Q'14 |         |         |  |  |  |
|----------------|---------|---------|--|--|--|
| Landing        | up by   | 3.9%    |  |  |  |
| ASK            | up by   | 9.4%    |  |  |  |
| RPK            | up by   | 7.3%    |  |  |  |
| Passenger #    | up by   | 6.5%    |  |  |  |
| L/F            | down by | -1.5 pt |  |  |  |