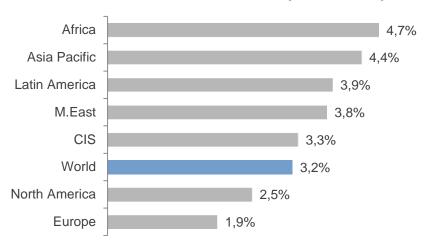

# **TURKISH AIRLINES**

**June 2015** 



WIDEN YOUR WORLD



### **Aviation Market & Economy**

#### **Annual GDP Growth Forecast (2013-2033)**



#### **Annual RPK Growth Forecast (2013-2033)**



Source: Boeing Current Market Outlook

#### **Turkish Airlines Market Share in 2014**

# Domestic: 53% International: 40% Total: 44%

#### **Turkey Aviation Market**



Note: Adjusted for double counts on domestic passenger Source: General Directorate of State Airports Authority (DHMI)



### **Turkish Airlines Growth Story**



#### **Global Market Share Gains**

#### **Global Market Share Trends (in ASK)**



### **Turkish Airlines Market Share Development**

% of World Scheduled Traffic (ASK)



**Notes:** For US carriers regional flights are excluded. American Airlines includes US Airways, Southwest includes AirTran, China Eastern includes Shangai Airlines and Cathay Pacific includes Dragonair.

Source: 2002 ICAO, 2003-2014 IATA, com