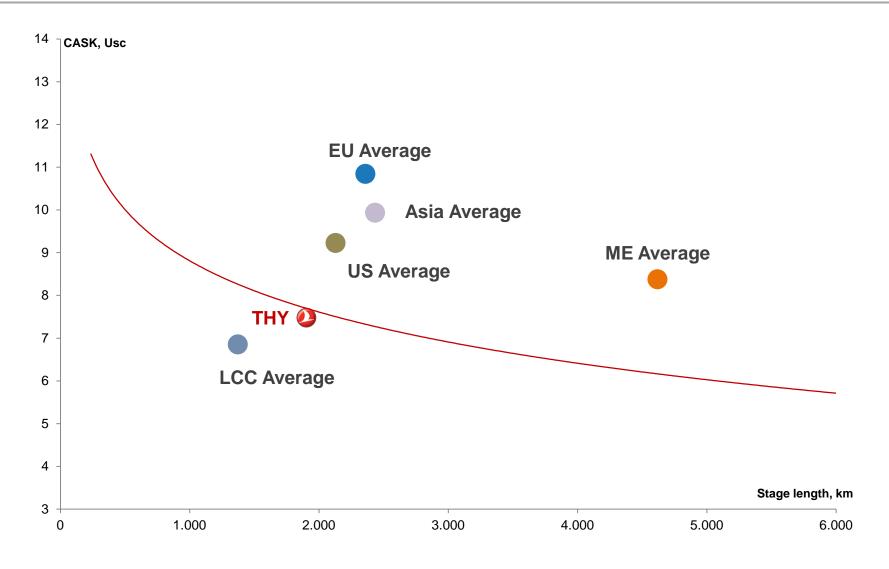

### **Lower Cost Base Compared to Peers**

Notes: European carriers include Lufthansa, IAG, AF-KLM, SAS, Aeroflot, Alitalia. Middle Eastern carriers include Emirates and Qatar. Asian carriers include Singapore, Cathay, Japan, Air China, Thai, Qantas. US carriers include Delta, United, American, Air Canada. LCC carriers include Ryanair, easyJet, SunExpress, Pegasus, Norwegian, Southwest, Air Asia, Jet Blue.