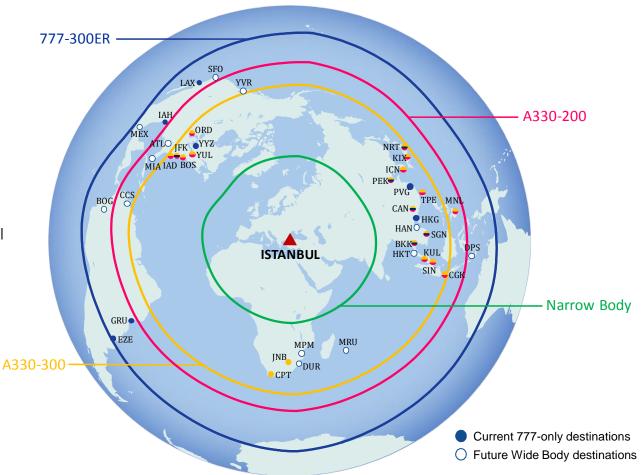

### Istanbul's Geographical Advantage - A Natural Hub

Narrow Body Range capability to and from Istanbul

With full passenger payload

- √ 190 out of 225 international destinations
- ✓ More than 40% of world-wide international traffic
- ✓ Over 60 national capitals
- ✓ All of Europe, Middle East, Central Asia and North and East Africa