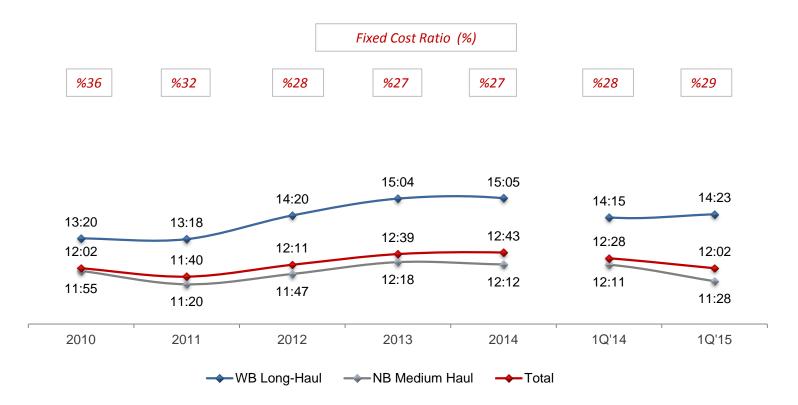

### **Average Daily Flight Utilization (hrs)**

#### 10% increase in Utilization should decrease total CASK by 3%

2009 - 2014 Utilization Increase: %9

# **Operational Expense Breakdown**

| (mn USD)                             | 1Q'14 | % in Total | 1Q'15 | % in Total | YoY Change |
|--------------------------------------|-------|------------|-------|------------|------------|
| Fuel                                 | 887   | 36.7%      | 720   | 31.5%      | -18.8%     |
| Personnel                            | 398   | 16.5%      | 412   | 18.0%      | 3.5%       |
| Landing, Navigation & Air Traffic    | 219   | 9.1%       | 203   | 8.9%       | -7.3%      |
| Sales & Marketing                    | 193   | 8.0%       | 200   | 8.7%       | 3.6%       |
| Depreciation                         | 174   | 7.2%       | 203   | 8.9%       | 16.7%      |
| Ground Handling                      | 145   | 6.0%       | 144   | 6.3%       | -0.7%      |
| Aircraft Rent                        | 127   | 5.3%       | 110   | 4.8%       | -13.4%     |
| Passenger Services & Catering        | 126   | 5.2%       | 137   | 6.0%       | 8.7%       |
| Maintenance                          | 93    | 3.8%       | 95    | 4.2%       | 2.2%       |
| General Administration               | 18    | 0.7%       | 24    | 1.0%       | 33.3%      |
| Other                                | 38    | 1.6%       | 41    | 1.8%       | 7.9%       |
| TOTAL                                | 2,418 | 100%       | 2,289 | 100%       | -5.3%      |
| Operating Cost per ASK (USc)         | 8.00  | -          | 6.92  | -          | -13.4%     |
| Ex-fuel Operating Cost per ASK (Usc) | 5.06  | -          | 4.74  | -          | -6.3%      |
| Fixed Costs                          | 814   | 28%        | 852   | 29%        | 4.7%       |