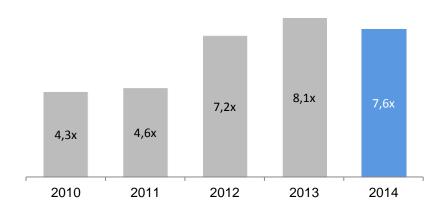

### **Unit Revenue Upside Potential**

With new wide-body aircraft deliveries, business class and cargo revenue share will increase.

Notes: European carriers include Lufthansa, IAG, AF-KLM, SAS, Aeroflot, Alitalia. Middle Eastern carriers include Emirates and Qatar. Asian carriers include Singapore, Cathay, Japan, Air China, Thai, Qantas. US carriers include Delta, United, American, Air Canada. LCC carriers include Ryanair, easyJet, SunExpress, Pegasus, Norwegian, Southwest, Air Asia, Jet Blue. Source: Airline Annual Reports