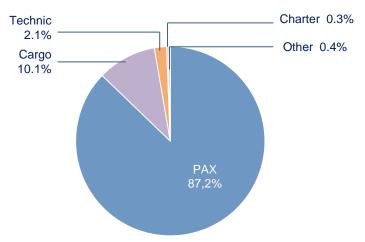

|  |
| Aircraft per Gate (THY)         | 5,7 | 3,3 |  |  |  |  |
| Pax per square meter            | 162 | 80  |  |  |  |  |

### **1Q'15 Traffic Results**

### Load Factor (L/F %)



### Int'l to Int'l Transfer Passengers ('000)



#### **Passenger Traffic**

| 1Q'15 vs 1Q'14 |         |         |  |  |  |
|----------------|---------|---------|--|--|--|
| Landing        | up by   | 3.9%    |  |  |  |
| ASK            | up by   | 9.4%    |  |  |  |
| RPK            | up by   | 7.3%    |  |  |  |
| Passenger #    | up by   | 6.5%    |  |  |  |
| L/F            | down by | -1.5 pt |  |  |  |

#### Passenger Breakdown by Transfer Type



Note: Int'l to int'l transfer passengers' share in total international passengers is 48%



### Revenue Breakdown (1Q'15)

### **Revenue by Business Type**



#### **Revenue by Passenger Class**



### **Revenue\* by Geography**



<sup>\*</sup> Includes scheduled passenger and cargo revenue

#### **Revenue by Point of Sale\***



<sup>\*</sup> Includes only scheduled passenger revenue



# **Operational Cost Efficiency and Direct Traffic Advantage**



75% of all Turkish Airlines production takes place in an optimum stage lenght

Note: Break-even LF is calculated as the load factor enough to cover all direct operational expenses.

### **Average Daily Flight Utilization (hrs)**

#### 10% increase in Utilization should decrease total CASK by 3%

2009 - 2014 Utilization Increase: %9



# **Operational Expense Breakdown**

| (mn USD)                             | 1Q'14 | % in Total | 1Q'15 | % in Total | YoY Change |
|----------------------------