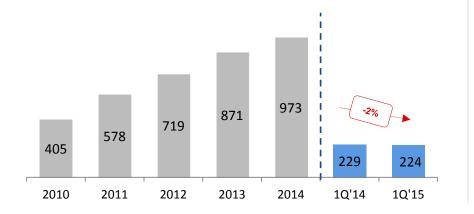

### **1Q'15 Traffic Results**

#### **Passenger Traffic**

| 1Q'15 vs 1Q'14 |         |         |  |  |  |
|----------------|---------|---------|--|--|--|
| Landing        | up by   | 3.9%    |  |  |  |
| ASK            | up by   | 9.4%    |  |  |  |
| RPK            | up by   | 7.3%    |  |  |  |
| Passenger #    | up by   | 6.5%    |  |  |  |
| L/F            | down by | -1.5 pt |  |  |  |