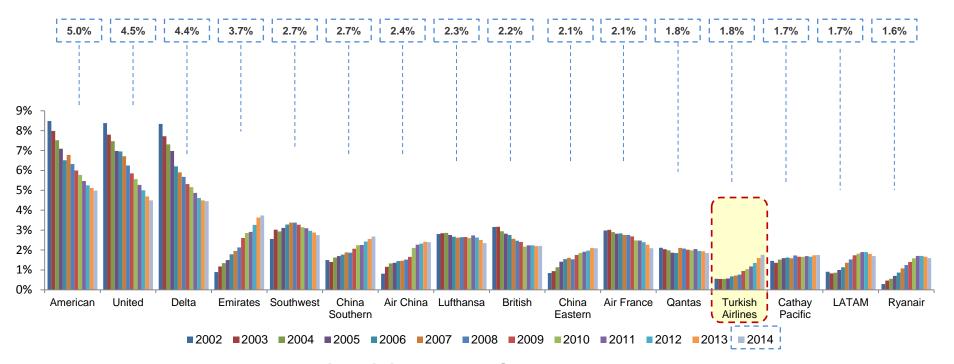

#### **Global Market Share Gains**

#### **Global Market Share Trends (in ASK)**

### **Turkish Airlines Market Share Development**

% of World Scheduled Traffic (ASK)

**Notes:** For US carriers regional flights are excluded. American Airlines includes US Airways, Southwest includes AirTran, China Eastern includes Shangai Airlines and Cathay Pacific includes Dragonair.

Source: 2002 ICAO, 2003-2014 IATA, company reports, sorted by 2014 ASK values