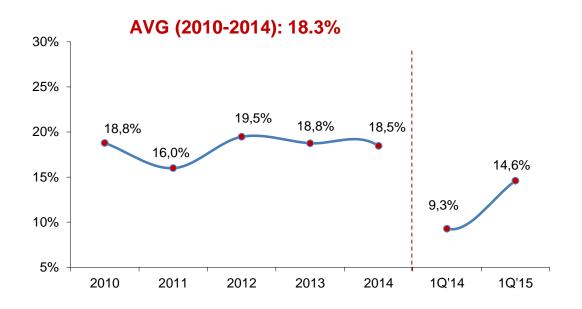

# **EBITDAR Margin**

| (mn USD)          | 2010  | 2011  | 2012  | 2013  | 2014   | 1Q'14 | 1Q'15 | YoY<br>Change |
|-------------------|-------|-------|-------|-------|--------|-------|-------|---------------|
| Revenue           | 5,448 | 7,070 | 8,234 | 9,826 | 11,070 | 2,315 | 2,219 | -4.1%         |
| Net Income        | 185   | 11    | 657   | 357   | 845    | -102  | 153   | 250.0%        |
| Net Income Margin | 3.4%  | 0.2%  | 8.0%  | 3.6%  | 7.6%   | -4.4% | 6.9%  | 11.3 pt       |
| EBIT              | 262   | 277   | 691   | 755   | 770    | -79   | -20   | 74.7%         |
| EBIT Margin       | 4.8%  | 3.9%  | 8.4%  | 7.7%  | 7.0%   | -3.4% | -0.9% | 2.5 pt        |
| EBITDAR           | 1,024 | 1,130 | 1,603 | 1,843 | 2,044  | 215   | 324   | 50.7%         |
| EBITDAR Margin    | 18.8% | 16.0% | 19.5% | 18.8% | 18.5%  | 9.3%  | 14.6% | 5.3 pt        |