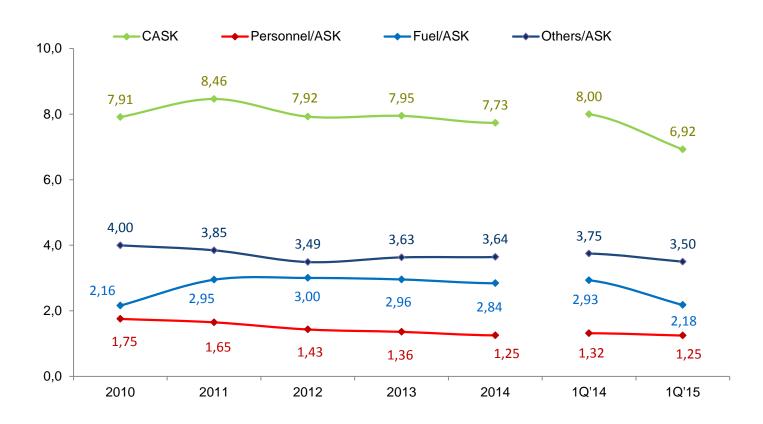

# **Unit Operating Costs**

### Cost Per ASK (Usc)

# **Operational Expense Breakdown**

| (mn USD)                             | 1Q'14 | % in Total | 1Q'15 | % in Total | YoY Change |
|--------------------------------------|-------|------------|-------|------------|------------|
| Fuel                                 | 887   | 36.7%      | 720   | 31.5%      | -18.8%     |
| Personnel                            | 398   | 16.5%      | 412   | 18.0%      | 3.5%       |
| Landing, Navigation & Air Traffic    | 219   | 9.1%       | 203   | 8.9%       | -7.3%      |
| Sales & Marketing                    | 193   | 8.0%       | 200   | 8.7%       | 3.6%       |
| Depreciation                         | 174   | 7.2%       | 203   | 8.9%       | 16.7%      |
| Ground Handling                      | 145   | 6.0%       | 144   | 6.3%       | -0.7%      |
| Aircraft Rent                        | 127   | 5.3%       | 110   | 4.8%       | -13.4%     |
| Passenger Services & Catering        | 126   | 5.2%       | 137   | 6.0%       | 8.7%       |
| Maintenance                          | 93    | 3.8%       | 95    | 4.2%       | 2.2%       |
| General Administration               | 18    | 0.7%       | 24    | 1.0%       | 33.3%      |
| Other                                | 38    | 1.6%       | 41    | 1.8%       | 7.9%       |
| TOTAL                                | 2,418 | 100%       | 2,289 | 100%       | -5.3%      |
| Operating Cost per ASK (USc)         | 8.00  | -          | 6.92  | -          | -13.4%     |
| Ex-fuel Operating Cost per ASK (Usc) | 5.06  | -          | 4.74  | -          | -6.3%      |
| Fixed Costs                          | 814   | 28%        | 852   | 29%        | 4.7%       |