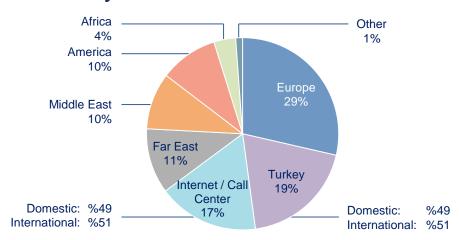

### Revenue Breakdown (1Q'15)

### **Revenue by Business Type**

#### **Revenue by Passenger Class**

### **Revenue\* by Geography**

<sup>\*</sup> Includes scheduled passenger and cargo revenue

#### **Revenue by Point of Sale\***

<sup>\*</sup> Includes only scheduled passenger revenue