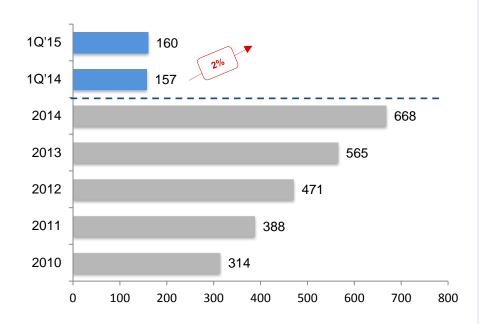

#### **Turkey Aviation Market**

Note: Adjusted for double counts on domestic passenger Source: General Directorate of State Airports Authority (DHMI)