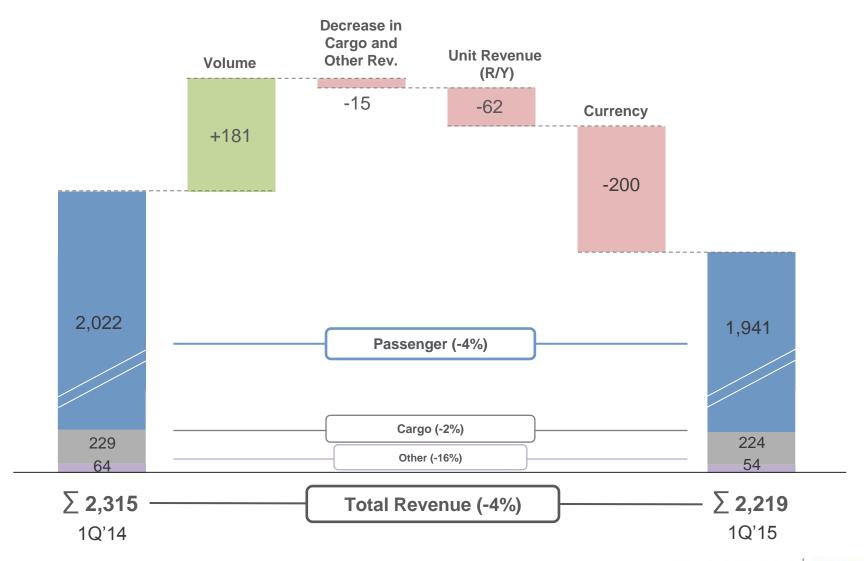

215   | 324   | 51%           |
| EBITDAR MARGIN                                                         | 18.8% | 16.0% | 19.5% | 18.8% | 18.5%  | 9.3%  | 14.6% | 5.3 pt        |

<sup>(\*):</sup> Adjusted for A/C heavy maintenance (\*\*): Adjusted for A/C Rent and heavy maintenance portion (Aprox. 55%)

### **Strong Balance Sheet – Credit Ratings**



**Standard and Poor's** 

#### Financial Ratios as of 31 December 2014



#### **EBITDA / Net Interest Cost**



Adjusted Net Debt(1) / EBITDAR



EBITDAR / Adjusted Net Interest Cost<sup>(2)</sup>



<sup>(1)</sup> Adjusted for the capitalization of operating leases including 55% of wet lease (7x)





<sup>(2)</sup> Adjusted by the portion of financial costs within operating leases (35%)

# Revenue Development (1Q'14 vs 1Q'15)

(mn USD)



# **Net Operating Profit Bridge (1Q'14 vs 1Q'15)**



### Scheduled Services Unit Revenue Development 1Q'15





#### **RASK ex-currency (USc)**



R/Y (USc)



### R/Y ex-currency (USc)



R/Y: Passenger Revenue / RPK (Scheduled)
RASK: Passenger and Cargo Revenue / ASK\* (Scheduled)

\* ASK value is adjusted for cargo operations.



# Regional Yield Development 1Q'15 (in USc)

#### **America**



- Substantial capacity increase
- New Routes (Boston, Montreal)
- Increased market capacity

#### **Africa**



- New Routes and capacity increases (Oran, Constantine, Batna, Tlemcen, Cotonou, Asmara, Abuja)
- Depreciation of local currencies
- Ebola and political instabilities
- Increased market capacity

R/Y: Passenger Revenue / RPK (Scheduled)
RASK: Passenger and Cargo Revenue / ASK\* (Sched