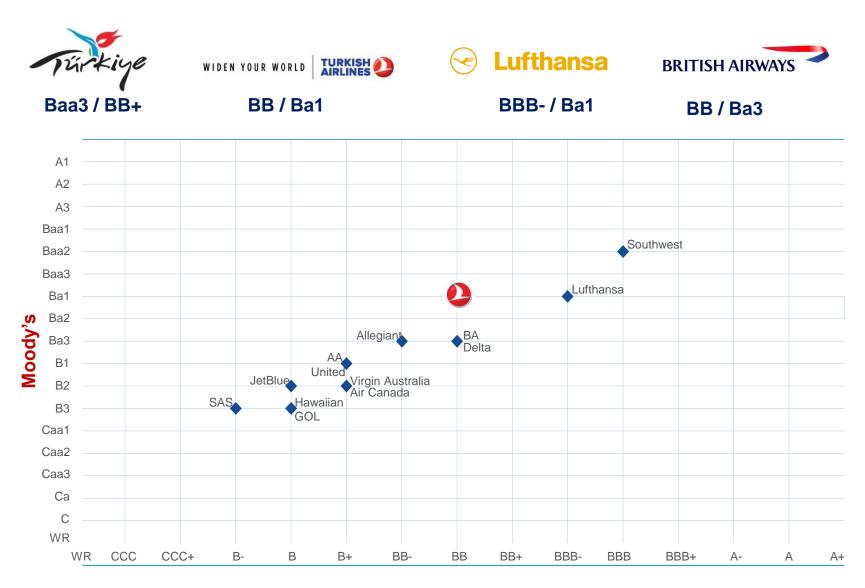

| 95    | 184   | 94%           |
| Adjusted Operating Lease Expenses*                                     | 238   | 237   | 175   | 274   | 326    | 70    | 106   | 52%           |
| Adjusted Short term Lease Expenses (Wet-lease)**                       | 15    | 8     | 37    | 165   | 205    | 50    | 34    | -33%          |
| EBITDAR                                                                | 1,024 | 1,130 | 1,603 | 1,843 | 2,044  | 215   | 324   | 51%           |
| EBITDAR MARGIN                                                         | 18.8% | 16.0% | 19.5% | 18.8% | 18.5%  | 9.3%  | 14.6% | 5.3 pt        |

<sup>(\*):</sup> Adjusted for A/C heavy maintenance (\*\*): Adjusted for A/C Rent and heavy maintenance portion (Aprox. 55%)

### **Strong Balance Sheet – Credit Ratings**



**Standard and Poor's** 

#### Financial Ratios as of 31 December 2014



#### **EBITDA / Net Interest Cost**



Adjusted Net Debt(1) / EBITDAR



EBITDAR / Adjusted Net Interest Cost<sup>(2)</sup>



<sup>(1)</sup> Adjusted for the capitalization of operating leases including 55% of wet lease (7x)





<sup>(2)</sup> Adjusted by the portion of financial costs within operating leases (35%)

# Revenue Development (1Q'14 vs 1Q'15)

(mn USD)



# **Net Operating Profit Bridge (1Q'14 vs 1Q'15)**



### Scheduled Services Unit Revenue Development 1Q'15





#### **RASK ex-currency (USc)**



R/Y (USc)



### R/Y ex-currency (USc)



R/Y: Passenger Revenue / RPK (Scheduled)
RASK: Passenger and Cargo Revenue / ASK\* (Scheduled)

\* ASK value is adjusted for cargo operations.



# Regional Yield