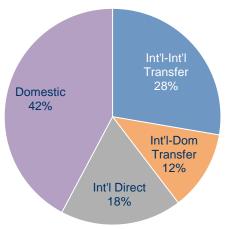

#### Passenger Breakdown by Transfer Type

Note: Int'l to int'l transfer passengers' share in total international passengers is 48%