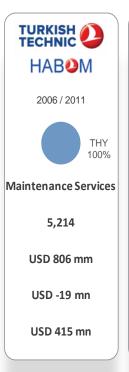

# **Income Statement**

| (mn USD)                                | 2010  | 2011  | 2012  | 2013  | 2014   | 1Q'14 | 1Q'15 | YoY<br>Change |
|-----------------------------------------|-------|-------|-------|-------|--------|-------|-------|---------------|
| Operating Revenue                       | 5,448 | 7,070 | 8,234 | 9,826 | 11,070 | 2,315 | 2,219 | -4%           |
| Operating Expenses (-)                  | 5,149 | 6,855 | 7,616 | 9,249 | 10,467 | 2,418 | 2,289 | -5%           |
| of which Fuel                           | 1,406 | 2,394 | 2,887 | 3,442 | 3,845  | 887   | 720   | -19%          |
| of which Personnel                      | 1,141 | 1,339 | 1,376 | 1,581 | 1,694  | 398   | 412   | 4%            |
| of which Depreciation                   | 297   | 486   | 574   | 650   | 744    | 174   | 204   | 17%           |
| of which Rent                           | 305   | 252   | 243   | 448   | 543    | 127   | 110   | -13%          |
| Net Operating Profit                    | 299   | 215   | 618   | 577   | 603    | -103  | -70   | 32%           |
| Income From Other Operations            | 92    | 96    | 94    | 115   | 81     | 27    | 60    | 122%          |
| Expense From Other Operations (-)       | 79    | 237   | 64    | 41    | 46     | 7     | 8     | 14%           |
| Adjusted Operating Profit / Loss        | 312   | 73    | 648   | 651   | 638    | -83   | -18   | 78%           |
| Income From Investment Activities (Net) | -     | -     | 274   | 76    | 72     | 13    | 13    | 0%            |
| Share of Investments' Profit / Loss     | 24    | 6     | 3     | 55    | 75     | -8    | -13   | -63%          |
| Financial Income                        | 47    | 158   | 48    | 27    | 443    | 24    | 322   | 1,242%        |
| Financial Expense (-)                   | 99    | 150   | 189   | 307   | 182    | 83    | 57    | -31%          |
| Profit Before Tax                       | 237   | 87    | 785   | 502   | 1,046  | -137  | 247   | 280%          |
| Tax (-)                                 | 51    | 76    | 128   | 145   | 201    | -35   | 94    | 369%          |
| Net Profit                              | 185   | 11    | 657   | 357   | 845    | -102  | 153   | 250%          |