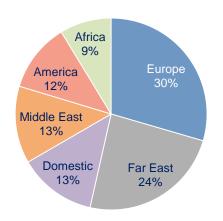

#### **Turkish Airlines Market Share in 2014**

# Domestic: 53% International: 40% Total: 44%

#### **Turkey Aviation Market**

Note: Adjusted for double counts on domestic passenger Source: General Directorate of State Airports Authority (DHMI)