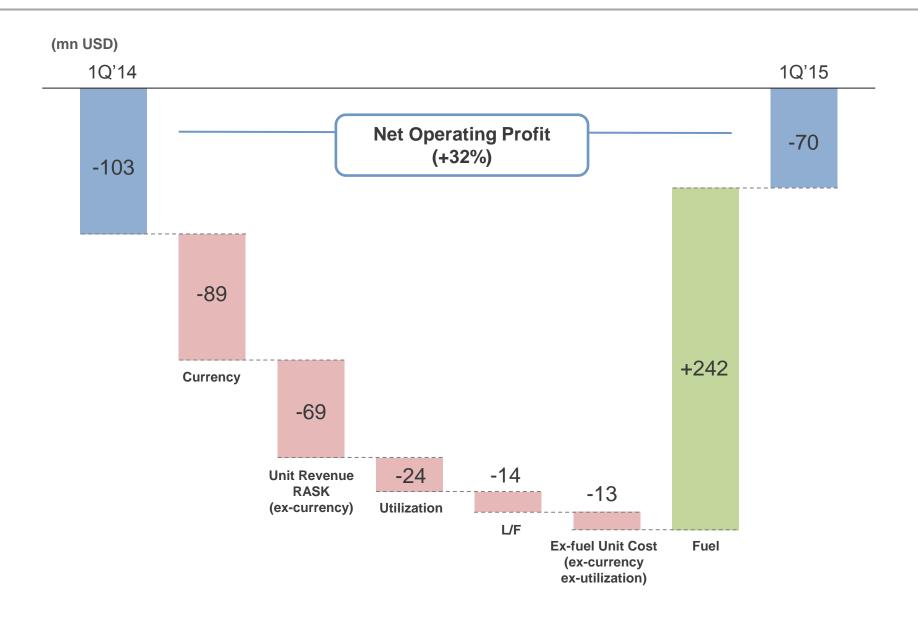

# **Operational Expense Breakdown**

| (mn USD)                             | 1Q'14 | % in Total | 1Q'15 | % in Total | YoY Change |
|--------------------------------------|-------|------------|-------|------------|------------|
| Fuel                                 | 887   | 36.7%      | 720   | 31.5%      | -18.8%     |
| Personnel                            | 398   | 16.5%      | 412   | 18.0%      | 3.5%       |
| Landing, Navigation & Air Traffic    | 219   | 9.1%       | 203   | 8.9%       | -7.3%      |
| Sales & Marketing                    | 193   | 8.0%       | 200   | 8.7%       | 3.6%       |
| Depreciation                         | 174   | 7.2%       | 203   | 8.9%       | 16.7%      |
| Ground Handling                      | 145   | 6.0%       | 144   | 6.3%       | -0.7%      |
| Aircraft Rent                        | 127   | 5.3%       | 110   | 4.8%       | -13.4%     |
| Passenger Services & Catering        | 126   | 5.2%       | 137   | 6.0%       | 8.7%       |
| Maintenance                          | 93    | 3.8%       | 95    | 4.2%       | 2.2%       |
| General Administration               | 18    | 0.7%       | 24    | 1.0%       | 33.3%      |
| Other                                | 38    | 1.6%       | 41    | 1.8%       | 7.9%       |
| TOTAL                                | 2,418 | 100%       | 2,289 | 100%       | -5.3%      |
| Operating Cost per ASK (USc)         | 8.00  | -          | 6.92  | -          | -13.4%     |
| Ex-fuel Operating Cost per ASK (Usc) | 5.06  | -          | 4.74  | -          | -6.3%      |
| Fixed Costs                          | 814   | 28%        | 852   | 29%        | 4.7%       |

# **EBITDAR Margin**

| (mn USD)          | 2010  | 2011  | 2012  | 2013  | 2014   | 1Q'14 | 1Q'15 | YoY<br>Change |
|-------------------|-------|-------|-------|-------|--------|-------|-------|---------------|
| Revenue           | 5,448 | 7,070 | 8,234 | 9,826 | 11,070 | 2,315 | 2,219 | -4.1%         |
| Net Income        | 185   | 11    | 657   | 357   | 845    | -102  | 153   | 250.0%        |
| Net Income Margin | 3.4%  | 0.2%  | 8.0%  | 3.6%  | 7.6%   | -4.4% | 6.9%  | 11.3 pt       |
| EBIT              | 262   | 277   | 691   | 755   | 770    | -79   | -20   | 74.7%         |
| EBIT Margin       | 4.8%  | 3.9%  | 8.4%  | 7.7%  | 7.0%   | -3.4% | -0.9% | 2.5 pt        |
| EBITDAR           | 1,024 | 1,130 | 1,603 | 1,843 | 2,044  | 215   | 324   | 50.7%         |
| EBITDAR Margin    | 18.8% | 16.0% | 19.5% | 18.8% | 18.5%  | 9.3%  | 14.6% | 5.3 pt        |