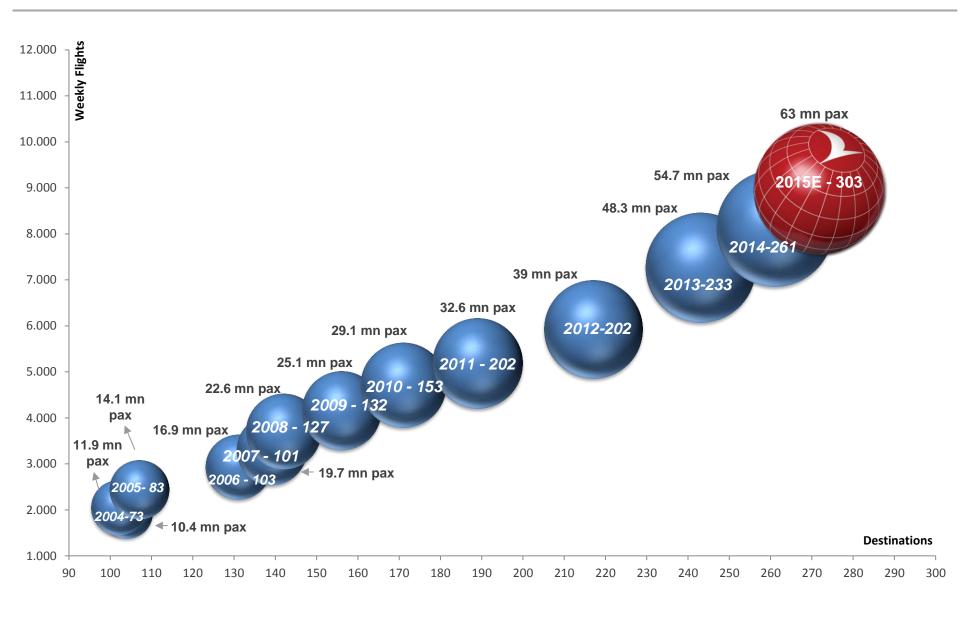

# **TURKISH AIRLINES**

**June 2015** 



WIDEN YOUR WORLD



### **Aviation Market & Economy**

#### **Annual GDP Growth Forecast (2013-2033)**



#### **Annual RPK Growth Forecast (2013-2033)**



Source: Boeing Current Market Outlook

#### **Turkish Airlines Market Share in 2014**

# Domestic: 53% International: 40% Total: 44%

#### **Turkey Aviation Market**



Note: Adjusted for double counts on domestic passenger Source: General Directorate of State Airports Authority (DHMI)



### **Turkish Airlines Growth Story**



#### **Global Market Share Gains**

#### **Global Market Share Trends (in ASK)**



### **Turkish Airlines Market Share Development**

% of World Scheduled Traffic (ASK)



**Notes:** For US carriers regional flights are excluded. American Airlines includes US Airways, Southwest includes AirTran, China Eastern includes Shangai Airlines and Cathay Pacific includes Dragonair.

Source: 2002 ICAO, 2003-2014 IATA, company reports, sorted by 2014 ASK values





### Istanbul's Geographical Advantage - A Natural Hub

Narrow Body Range capability to and from Istanbul

With full passenger payload

- √ 190 out of 225 international destinations
- ✓ More than 40% of world-wide international traffic
- ✓ Over 60 national capitals
- ✓ All of Europe, Middle East, Central Asia and North and East Africa