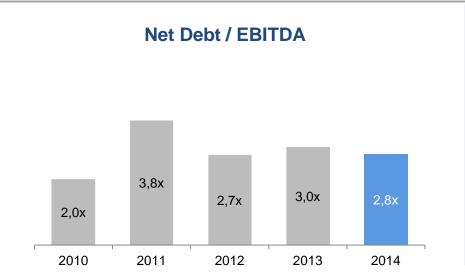

| 238   | 237   | 175   | 274   | 326    | 70    | 106   | 52%           |
| Adjusted Short term Lease Expenses (Wet-lease)**                       | 15    | 8     | 37    | 165   | 205    | 50    | 34    | -33%          |
| EBITDAR                                                                | 1,024 | 1,130 | 1,603 | 1,843 | 2,044  | 215   | 324   | 51%           |
| EBITDAR MARGIN                                                         | 18.8% | 16.0% | 19.5% | 18.8% | 18.5%  | 9.3%  | 14.6% | 5.3 pt        |

<sup>(\*):</sup> Adjusted for A/C heavy maintenance (\*\*): Adjusted for A/C Rent and heavy maintenance portion (Aprox. 55%)

### **Strong Balance Sheet – Credit Ratings**



**Standard and Poor's** 

#### Financial Ratios as of 31 December 2014



#### **EBITDA / Net Interest Cost**



Adjusted Net Debt(1) / EBITDAR



EBITDAR / Adjusted Net Interest Cost<sup>(2)</sup>



<sup>(1)</sup> Adjusted for the capitalization of operating leases including 55% of wet lease (7x)





<sup>(2)</sup> Adjusted by the portion of financial costs within operating leases (35%)

# Revenue Development (1Q'14 vs 1Q'15)

(mn USD)



# **Net Operating Profit Bridge (1Q'14 vs 1Q'15)**



### Scheduled Services Unit Revenue Development 1Q'15





#### **RASK ex-currency (USc)**



R/Y (USc)



### R/Y ex-currency (USc)



R/Y: Passenger Revenue / RPK (Scheduled)
RASK: Passenger and Cargo Revenue / ASK\* (Scheduled)

\* ASK value is adjusted for cargo operations.



# Regional Yield Development 1Q'15 (in USc)

#### **America**



- Substantial capacity in