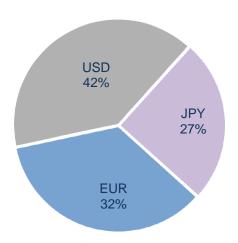

BRENT as of March 31, 2014
- Current fuel hedging levels: FY15: %45; FY16: %22
- Decreasing layered hedging strategy (24 months)
- Crude oil based swaps and options
- Aim to reach 50% of budgeted consumption

### **Currency Breakdown**



### **Currency Hedging**

- Monthly gradually decreasing layered hedging strategy
- Sell EUR, Buy USD and TRY via forward contracts
- Each contract for 24-month period
- Target hedge levels: 30% for TRY, 25-35% for USD
- Flexible hedge strategy with respect to conditions

### **Debt Management and Aircraft Financing**

#### As of 31.03.2015

Total Debt: 6.59 bn USD

Weighted Average Interest Rate: 3.2%

Weighted Average Life: 5 years

#### **5 Year Maturity Profile (USD mn)**



#### **Interest Rate Type**



#### **Lease Type**



### **Currency Type**



### **Branding and Customer Satisfaction**

The Best Airline in Europe for the last 4 years

2014 Skytrax World Airline Awards:

- ✓ Best Airline Europe
- ✓ Best Airline in Southern Europe
- ✓ Best Business Class Lounge Dining
- ✓ Best Business Class Onboard Catering













### **Ongoing Projects**

The Airline That Speaks the Worlds Language

- ✓ WEB 3.0 Project
- √ 11+ Languages
- ✓ Fast and Reliable Web Service
- ✓ Personalized Customer Experience
- ✓ Live in August 2015

**New CRM Project** 

**New Sales System Project** 

**Marketing 2.0 Project** 







# **Balance Sheet**

| Assets (mn USD)                                     | 2010  | 2011  | 2012   | 2013   | 2014   | 1Q'15  |
|-----------------------------------------------------|-------|-------|--------|--------|-------