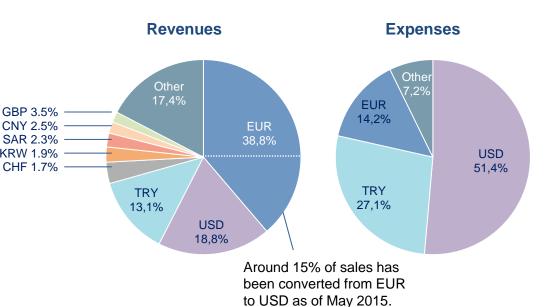

| Cargo        | Total       | 1                            | 1    | 2     |      | 1    | 5     |      | 2    | 1    |          |         |      |      | 3     |
|              | GRAND TOTAL | 29                           | 20   | 20    | 20   | 15   | 104   | 18   | 43   | 10   | 47       | 40      | 62   | 14   | 234   |

<sup>\*</sup> After exit/delivery

<sup>\*\*</sup> Including 10 optional aircraft in 2021 \*\*\*Including 20 optional aircraft in 2020

### **Risk Management**

#### **Fuel Hedging**



- Around 21 mn barrels of hedged position on ICE BRENT as of March 31, 2014
- Current fuel hedging levels: FY15: %45; FY16: %22
- Decreasing layered hedging strategy (24 months)
- Crude oil based swaps and options
- Aim to reach 50% of budgeted consumption

### **Currency Breakdown**



### **Currency Hedging**

- Monthly gradually decreasing layered hedging strategy
- Sell EUR, Buy USD and TRY via forward contracts
- Each contract for 24-month period
- Target hedge levels: 30% for TRY, 25-35% for USD
- Flexible hedge strategy with respect to conditions

### **Debt Management and Aircraft Financing**

#### As of 31.03.2015

Total Debt: 6.59 bn USD

Weighted Average Interest Rate: 3.2%

Weighted Average Life: 5 years

#### **5 Year Maturity Profile (USD mn)**



#### **Interest Rate Type**



#### **Lease Type**



### **Currency Type**



### **Branding and Customer Satisfaction**

The Best Airline in Europe for the last 4 years

2014 Skytrax World Airline Awards:

- ✓ Best Airline Europe
- ✓ Best Airline in Southern Europe
- ✓ Best Business Class Lounge Dining
- ✓ Best