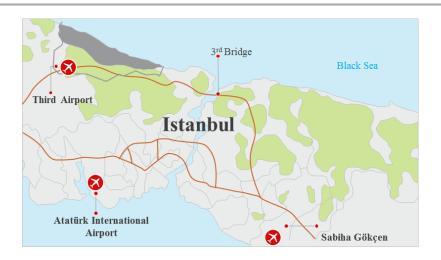

### **Ataturk Airport Capacity Expansion and Third Airport in Istanbul**

- New International Terminal construction to end Q1'16
- 27.000 sqm wide with 8 additional pax bridges and 32 additional check-in islands
- 17.000 sqm of additional car park space

#### Addition of the Military Area:

- 26 new park positions and new taxi ways have been added
- 17 more park positions will bring up the total capacity to 145 by mid 2015
- Baggage handling system capacity increase (TAV investment)
- Managerial Measures: Easy-pass implementation, elimination of security control at terminal entrance, increased x-ray and passport control points
- Air Traffic Movements: With certain tower management measures 80 ATMs is achievable. (+20%)

#### The Third Airport

- 150 million passenger capacity
- 4 Terminals
- 6 Runways
- 500 park positions
- 76,5 km<sup>2</sup> area

| Some Stats for Phase 1          |     |     |  |  |  |  |
|---------------------------------|-----|-----|--|--|--|--|
| Ataturk Third<br>Airport Airpor |     |     |  |  |  |  |
| ATMs                            | 65  | 90  |  |  |  |  |
| # of Gates                      | 63  | 165 |  |  |  |  |
| Aircraft per Gate (THY)         | 5,7 | 3,3 |  |  |  |  |
| Pax per square meter            | 162 | 80  |  |  |  |  |