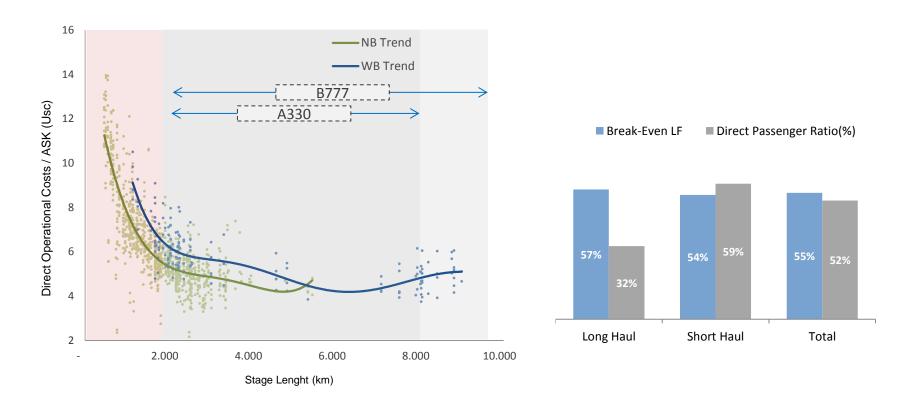

# **Operational Cost Efficiency and Direct Traffic Advantage**

75% of all Turkish Airlines production takes place in an optimum stage lenght

Note: Break-even LF is calculated as the load factor enough to cover all direct operational expenses.

### **Average Daily Flight Utilization (hrs)**

#### 10% increase in Utilization should decrease total CASK by 3%

2009 - 2014 Utilization Increase: %9