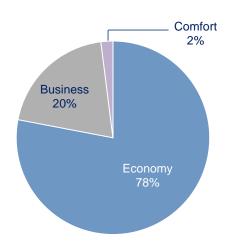

| 5,7 | 3,3 |  |  |  |  |
| Pax per square meter            | 162 | 80  |  |  |  |  |

### **1Q'15 Traffic Results**

### Load Factor (L/F %)



### Int'l to Int'l Transfer Passengers ('000)



#### **Passenger Traffic**

| 1Q'15 vs 1Q'14 |         |         |  |  |  |
|----------------|---------|---------|--|--|--|
| Landing        | up by   | 3.9%    |  |  |  |
| ASK            | up by   | 9.4%    |  |  |  |
| RPK            | up by   | 7.3%    |  |  |  |
| Passenger #    | up by   | 6.5%    |  |  |  |
| L/F            | down by | -1.5 pt |  |  |  |

#### Passenger Breakdown by Transfer Type



Note: Int'l to int'l transfer passengers' share in total international passengers is 48%



### Revenue Breakdown (1Q'15)

### **Revenue by Business Type**



#### **Revenue by Passenger Class**



### **Revenue\* by Geography**



<sup>\*</sup> Includes scheduled passenger and cargo revenue

#### **Revenue by Point of Sale\***



<sup>\*</sup> Includes only scheduled passenger revenue



# **Operational Cost Efficiency and Direct Traffic Advantage**



75% of all Turkish Airlines production takes place in an optimum stage lenght

Note: Break-even LF is calculated as the load factor enough to cover all direct operational expenses.

### **Average Daily Flight Utilization (hrs)**

#### 10% increase in Utilization should decrease total CASK by 3%

2009 - 2014 Utilization Increase: %9



# **Operational Expense Breakdown**

| (mn USD)                             | 1Q'14 | % in Total | 1Q'15 | % in Total | YoY Change |
|--------------------------------------|-------|------------|-------