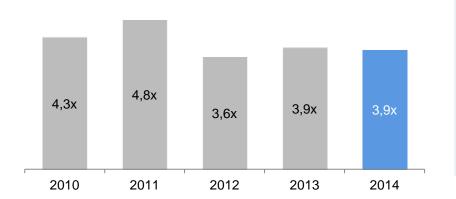

# **Unit Operating Costs**

### Cost Per ASK (Usc)

### **Lower Cost Base Compared to Peers**

Notes: European carriers include Lufthansa, IAG, AF-KLM, SAS, Aeroflot, Alitalia. Middle Eastern carriers include Emirates and Qatar. Asian carriers include Singapore, Cathay, Japan, Air China, Thai, Qantas. US carriers include Delta, United, American, Air Canada. LCC carriers include Ryanair, easyJet, SunExpress, Pegasus, Norwegian, Southwest, Air Asia, Jet Blue.