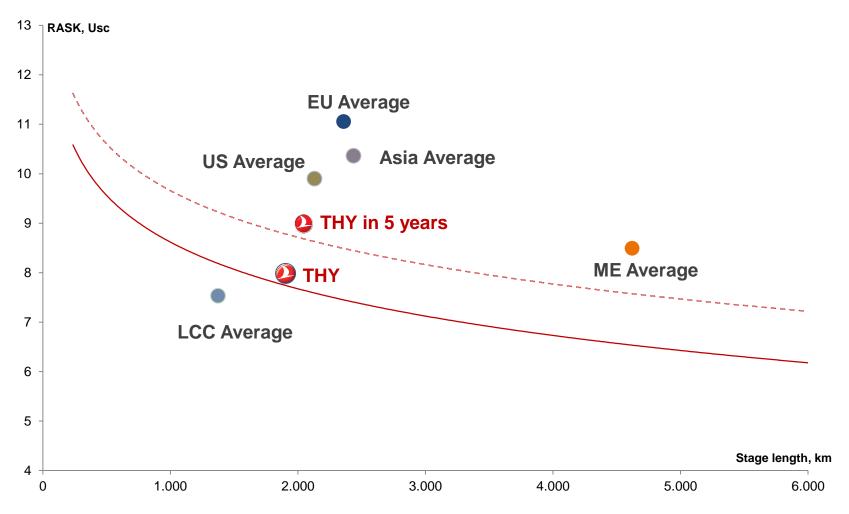

### **Unit Revenue Upside Potential**

With new wide-body aircraft deliveries, business class and cargo revenue share will increase.

Notes: European carriers include Lufthansa, IAG, AF-KLM, SAS, Aeroflot, Alitalia. Middle Eastern carriers include Emirates and Qatar. Asian carriers include Singapore, Cathay, Japan, Air China, Thai, Qantas. US carriers include Delta, United, American, Air Canada. LCC carriers include Ryanair, easyJet, SunExpress, Pegasus, Norwegian, Southwest, Air Asia, Jet Blue. Source: Airline Annual Reports