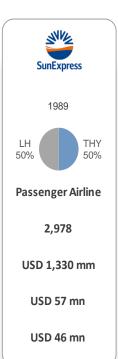

# **Income Statement**

| (mn USD)                                | 2010  | 2011  | 2012  | 2013  | 2014   | 1Q'14 | 1Q'15 | YoY<br>Change |
|-----------------------------------------|-------|-------|-------|-------|--------|-------|-------|---------------|
| Operating Revenue                       | 5,448 | 7,070 | 8,234 | 9,826 | 11,070 | 2,315 | 2,219 | -4%           |
| Operating Expenses (-)                  | 5,149 | 6,855 | 7,616 | 9,249 | 10,467 | 2,418 | 2,289 | -5%           |
| of which Fuel                           | 1,406 | 2,394 | 2,887 | 3,442 | 3,845  | 887   | 720   | -19%          |
| of which Personnel                      | 1,141 | 1,339 | 1,376 | 1,581 | 1,694  | 398   | 412   | 4%            |
| of which Depreciation                   | 297   | 486   | 574   | 650   | 744    | 174   | 204   | 17%           |
| of which Rent                           | 305   | 252   | 243   | 448   | 543    | 127   | 110   | -13%          |
| Net Operating Profit                    | 299   | 215   | 618   | 577   | 603    | -103  | -70   | 32%           |
| Income From Other Operations            | 92    | 96    | 94    | 115   | 81     | 27    | 60    | 122%          |
| Expense From Other Operations (-)       | 79    | 237   | 64    | 41    | 46     | 7     | 8     | 14%           |
| Adjusted Operating Profit / Loss        | 312   | 73    | 648   | 651   | 638    | -83   | -18   | 78%           |
| Income From Investment Activities (Net) | -     | -     | 274   | 76    | 72     | 13    | 13    | 0%            |
| Share of Investments' Profit / Loss     | 24    | 6     | 3     | 55    | 75     | -8    | -13   | -63%          |
| Financial Income                        | 47    | 158   | 48    | 27    | 443    | 24    | 322   | 1,242%        |
| Financial Expense (-)                   | 99    | 150   | 189   | 307   | 182    | 83    | 57    | -31%          |
| Profit Before Tax                       | 237   | 87    | 785   | 502   | 1,046  | -137  | 247   | 280%          |
| Tax (-)                                 | 51    | 76    | 128   | 145   | 201    | -35   | 94    | 369%          |
| Net Profit                              | 185   | 11    | 657   | 357   | 845    | -102  | 153   | 250%          |