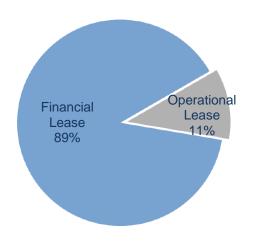

f hedged position on ICE BRENT as of March 31, 2014
- Current fuel hedging levels: FY15: %45; FY16: %22
- Decreasing layered hedging strategy (24 months)
- Crude oil based swaps and options
- Aim to reach 50% of budgeted consumption

### **Currency Breakdown**



### **Currency Hedging**

- Monthly gradually decreasing layered hedging strategy
- Sell EUR, Buy USD and TRY via forward contracts
- Each contract for 24-month period
- Target hedge levels: 30% for TRY, 25-35% for USD
- Flexible hedge strategy with respect to conditions

### **Debt Management and Aircraft Financing**

#### As of 31.03.2015

Total Debt: 6.59 bn USD

Weighted Average Interest Rate: 3.2%

Weighted Average Life: 5 years

#### **5 Year Maturity Profile (USD mn)**



#### **Interest Rate Type**



#### **Lease Type**



### **Currency Type**



### **Branding and Customer Satisfaction**

The Best Airline in Europe for the last 4 years

2014 Skytrax World Airline Awards:

- ✓ Best Airline Europe
- ✓ Best Airline in Southern Europe
- ✓ Best Business Class Lounge Dining
- ✓ Best Business Class Onboard Catering













### **Ongoing Projects**

The Airline That Speaks the Worlds Language

- ✓ WEB 3.0 Project
- √ 11+ Languages
- ✓ Fast and Reliable Web Service
- ✓ Personalized Customer Experience
- ✓ Live in August 2015

**New CRM Project** 

**New Sales System Project** 

**Marketing 2.0 Project** 







# **Balance Sheet**

| Assets (mn USD)                                     | 2010  | 2011  | 2012   | 2013   | 2014   | 1Q'15  |
|-----------------------------------------------------|-------|-------|